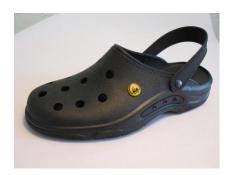

**Product Series:** A-103B-bk ESD Safe Crocs

**Product Description:** Moulded polyurethane clog with reversible rear strap, perforated.

Sizes: Two sizes / shoe

38-39, 40-41, 42-43, 44-45, 46-47

Colours: Black and white

**Weight:** 542 g / pair (size 40-41)

Materials: Durable polyurethane, good oil and chemical resistance. The pattern and

friction features decrease the risk of slipping.

Resistance of ESD shoe: under 10 M-ohms (23±2 °C and 12±3 % RH), the test method is based on the

standard IEC 61340-4-3.

**Shoe care:** Withstands machine wash of +90 °C. Soles of ESD shoes must always be kept

clean.