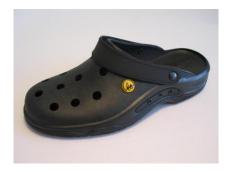

**Product Series:** A-103B-bk ESD Safe Crocs

**Product Description:** Moulded polyurethane clog with reversible rear strap, perforated.

Sizes: Two sizes / shoe

38-39, 40-41, 42-43, 44-45, 46-47

Colours: Black and white

**Weight:** 542 g / pair (size 40-41)

Materials: Durable polyurethane, good oil and chemical resistance. The pattern and

friction features decrease the risk of slipping.

Resistance of ESD shoe: under 10 M-ohms (23±2 °C and 12±3 % RH), the test method is based on the

standard IEC 61340-4-3.

**Shoe care:** Withstands machine wash of +90 °C. Soles of ESD shoes must always be kept

clean.